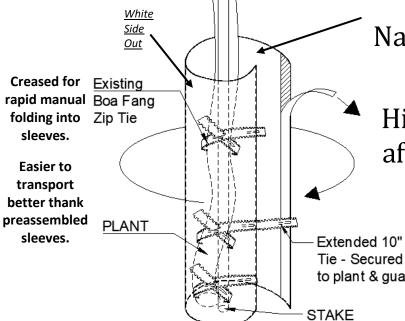

*Diameter of 2",3" & 4", heights of 14",16",18",22", 36"* **Protection for infant trees & vines, plant grow tubes.** 

- Flexible fast installation and easily transported for field assembly into sleeves or onto bases of plants with canopies.
- Self adhesive.
- Apply guard above 13C White side out.
- Expose adhesive by removing liner & dispose to waste not in field.
- To restrain the guard in high winds, tether a 10" Boa Fang Zip Tie around the plant and apply the extended length of Zip Tie to the glue during assembly.
- Wrap around tree or pre-fold into sleeves and apply pressure on adhesive area full length of guard to adhere.
- To reuse secure with staple or Boa Fang Zip Tie.
- Natural oil coated inside to discourage pest damage to guard and plant.
- Water drainage & guard stake features available.

Natural Pest Repellant and Herbicide Resistant

Highly Compostable to Soil after use in 6 months most conditions

Extended 10" Composts in Field no Tie - Secured to plant & guard disposal needed

<u>No</u> Tools required