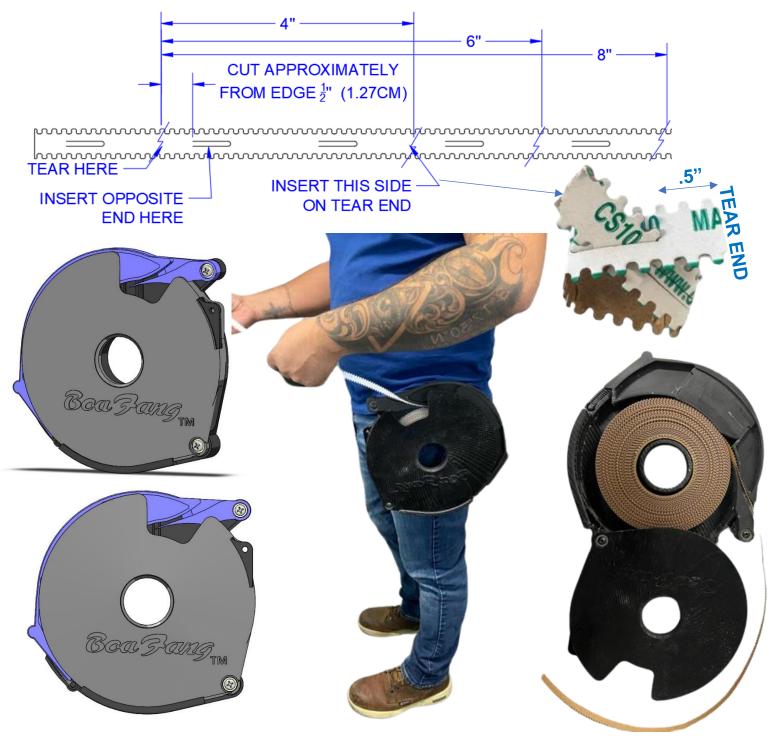

# ZIP STRAP ANNUAL ORCHARD ADJUSTABLE PLANT TETHER. TEAR 2" LENGTH INCREMENTS

#### **Product Description**

Boa Fang Zip Tie is designed for use in plant cinching, bundling, tutoring, tethering and staking applications with minimal rubbing stress or girdling of the plant.

16 rolls of 130 Meters (2 ROLLS OF 65M) 2080 Meters per case, typical usage is 100 Meters per acre, 9 acres per case.

#### **Key Features**

- · Quick application zip tie for all agricultural plant tethering. Strength of 14 Pounds average.
- Auto-Tie Tool COMING SOON
- Tie and box field disposal at end of life. Composts to soil in approximately 1 year most conditions.
- · Can be applied loose or tight. Quick and easy to loosen or tighten by adjusting the zip.
- FDA food grade approved materials. Made from renewable and renewed resources.
- · Engineered environmentally friendly replacement to toxic vinyl tape, psa tapes, wire ties.
- · Maintains integrity in sunny and wet conditions 2 Year life span or higher depending on environment
- · Tooth design and Smooth surface minimizes scarring and girdling stress on plant
- Tear resistance when wet. High Wind and rain tolerant.
- Zip only 14lbs. 6 kilos Wrap and Zip tie 40lbs.18 Kilo's
- · Easily remove eliminates end of season collection of tie trash saving in labor
- · Plant performance increases for more profits.