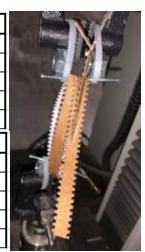

|                          | Max Load               | 46.49          | lbs               |  |  |
|--------------------------|------------------------|----------------|-------------------|--|--|
| Ave                      | rage Load              | 42.10          | lbs               |  |  |
|                          | Min Load               | 37.29          | lbs               |  |  |
| Aver                     | age Stress             | 42.10          | psi               |  |  |
| Sta                      | ndar Dev.              | 2.23           | lbs               |  |  |
| ZS10E (WRAP AND ZIP) WET |                        |                |                   |  |  |
|                          |                        | 36.69          | llhe              |  |  |
|                          | Max Load               | 30.05          | 105               |  |  |
| Ave                      | Max Load<br>erage Load | 34.44          |                   |  |  |
| Ave                      |                        |                | lbs               |  |  |
|                          | rage Load              | 34.44          | lbs<br>lbs        |  |  |
| Aver                     | erage Load<br>Min Load | 34.44<br>32.65 | lbs<br>lbs<br>psi |  |  |

ZS10E (WRAP AND ZIP