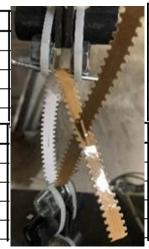

#### **DRY & WET**

| ZS10E (ZIP ONLY)     |           |  |  |  |  |  |
|----------------------|-----------|--|--|--|--|--|
| Max Load             | 17.91 lbs |  |  |  |  |  |
| Average Load         | 14.77 lbs |  |  |  |  |  |
| Min Load             | 13.07 lbs |  |  |  |  |  |
| Average Stress       | 14.77 psi |  |  |  |  |  |
| Standar Dev.         | 1.38 lbs  |  |  |  |  |  |
| ZS10E (ZIP ONLY) WET |           |  |  |  |  |  |
| Max Load             | 15.12 lbs |  |  |  |  |  |
| Average Load         | 11.92 lbs |  |  |  |  |  |
| Min Load             | 10.11 lbs |  |  |  |  |  |
| Average Stress       | 11.92 psi |  |  |  |  |  |
| Standar Dev.         | 1.49 lbs  |  |  |  |  |  |

|                          | Max Load               | 46.49          | lbs               |  |  |
|--------------------------|------------------------|----------------|-------------------|--|--|
| Ave                      | rage Load              | 42.10          | lbs               |  |  |
|                          | Min Load               | 37.29          | lbs               |  |  |
| Aver                     | age Stress             | 42.10          | psi               |  |  |
| Sta                      | ndar Dev.              | 2.23           | lbs               |  |  |
| ZS10E (WRAP AND ZIP) WET |                        |                |                   |  |  |
|                          |                        | 36.69          | llhe              |  |  |
|                          | Max Load               | 30.05          | 105               |  |  |
| Ave                      | Max Load<br>erage Load | 34.44          |                   |  |  |
| Ave                      |                        |                | lbs               |  |  |
|                          | rage Load              | 34.44          | lbs<br>lbs        |  |  |
| Aver                     | erage Load<br>Min Load | 34.44<br>32.65 | lbs<br>lbs<br>psi |  |  |