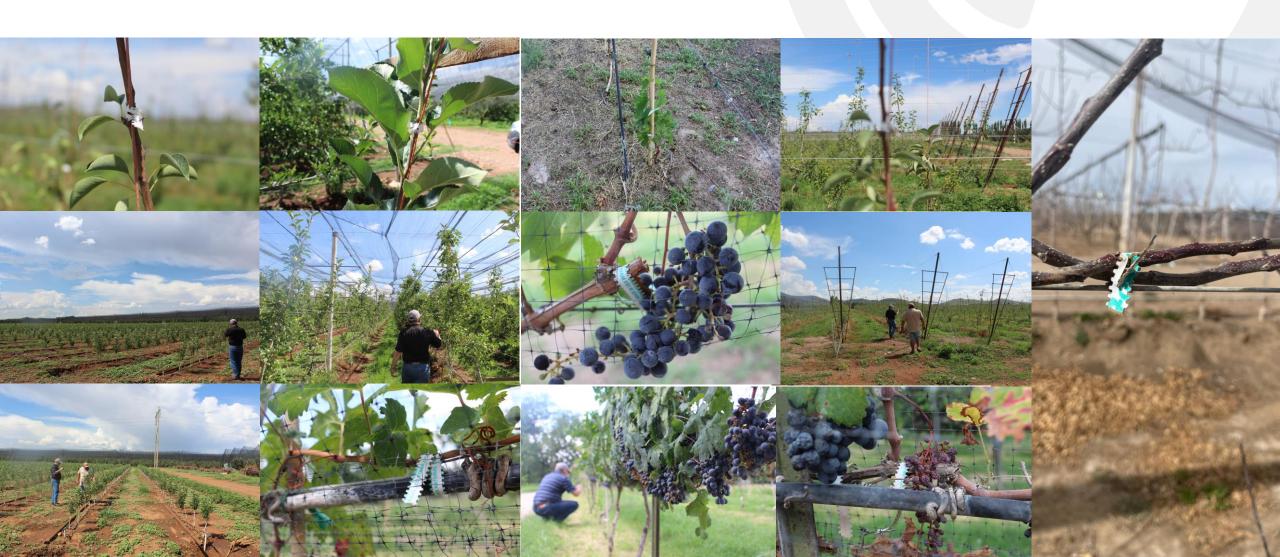

-----------|--|
| Max Loa              | 13.75 lbs  |  |
| Average Loa          | 10.49 lbs  |  |
| Min Loa              | 9.44 lbs   |  |
| Average Stres        | 10.49 psi  |  |
| Standar Dev          | . 1.04 lbs |  |

### DOUBLE WRAP WET TENSILE STRENGTH

| ZS10B (WRAP AND ZIP) WET |           |  |
|--------------------------|-----------|--|
| Max Load                 | 27.32 lbs |  |
| Average Load             | 25.44 lbs |  |
| Min Load                 | 23.63 lbs |  |
| Average Stress           | 25.44 psi |  |
| Standar Dev.             | 1.15 lbs  |  |
| Standar Dev.             | 1.15 lbs  |  |

#### Tensile strength test performed wet.

Wet tensile testing was performed with the straps after being submerged under water for 5 hours

#### STARTING, MID-SEASON AND END OF SEASON







#### AFTER SEASON ENDS WITH ZS10B











## **THANKYOU**



SALES@CINCHSTRIP.COM





WWW.BOAFANG.COM