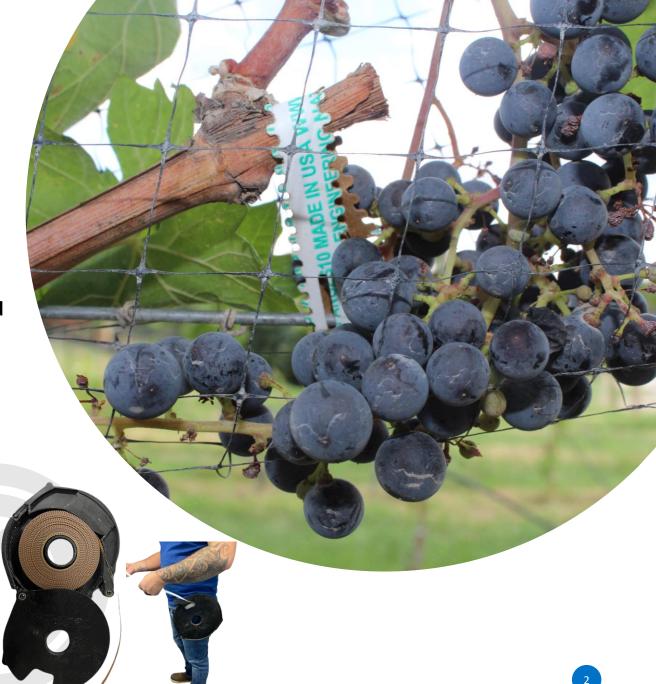

## BOAFANG<sup>TM</sup> ZS<sub>10</sub>B

**1 SEASONS** 

FIELD COMPOSTABLE 1 SEASON

**ADJUSTABLE TIE** 

CAPABLE OF LARGER DIAMETERS THAN WIRE TIE GUNS.

DESIGNED TO BE LEFT IN THE FIELDS

#### **KEY FEATURES**

- Quick application zip tie for all agricultural plant tethering.
  Strength of 5 kilos average.
- Auto-Tie Tool COMING SOON
- Tie and box field disposal which safely composts to soil in 6 months in most conditions end of life.
- Can be applied loose or tight. Quick and easy to loosen or tighten by adjusting the zip.
- FDA food grade approved materials. Made from renewable and renewed resources.
- Engineered environmentally friendly replacement to toxic vinyl tape, psa tapes, wire ties.
- Maintains integrity in sunny and wet conditions for 1 season depending on environment
- Tooth design and Smooth surface minimizes scarring and girdling stress on plant
- Tear resistance when wet. High Wind and rain tolerant.
- Zip only 5 Kilos 11 lbs. or Wrap and Zip tie 15 Kilos 33 lbs.
- Easily remove eliminates end of season collection of tie trash saving in labor
- Plant performance increases for more profits.

#### STARTING, MID-SEASON AND END OF SEASON

#### AFTER SEASON ENDS WITH ZS10B