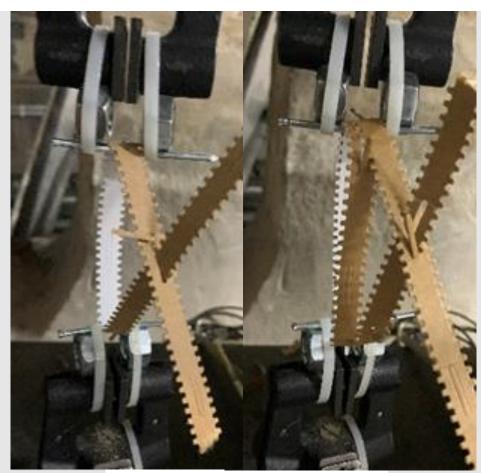

#### TENSILE STRENGTH TESTING

### SINGLE WRAP DRYTENSILE STRENGTH

| ZS10B ( ZIP ONLY) |       |     |
|-------------------|-------|-----|
| Max Load          | 14.05 | lbs |
| Average Load      | 11.90 | lbs |
| Min Load          | 10.38 | lbs |
| Average Stress    | 11.90 | psi |
| Standar Dev.      | 1.33  | lbs |
|                   |       |     |

### DOUBLE WRAP DRYTENSILE STRENGTH

| ZS10B (WRAP AND ZIP) |           |  |
|----------------------|-----------|--|
| Max Load             | 36.84 lbs |  |
| Average Load         | 35.74 lbs |  |
| Min Load             | 34.37 lbs |  |
| Average Stress       | 35.74 psi |  |
| Standar Dev.         | 0.79 lbs  |  |

Tensile strength test performed with dry straps.

| ZS10B (ZIP ONLY) WET |            |  |
|----------------------|------------|--|
| Max Loa              | 13.75 lbs  |  |
| Average Loa          | 10.49 lbs  |  |
| Min Loa              | 9.44 lbs   |  |
| Average Stres        | 10.49 psi  |  |
| Standar Dev          | . 1.04 lbs |  |

### DOUBLE WRAP WET TENSILE STRENGTH

| ZS10B (WRAP AND ZIP) WET |           |  |
|--------------------------|-----------|--|
| Max Load                 | 27.32 lbs |  |
| Average Load             | 25.44 lbs |  |
| Min Load                 | 23.63 lbs |  |
| Average Stress           | 25.44 psi |  |
| Standar Dev.             | 1.15 lbs  |  |
| Standar Dev.             | 1.15 lbs  |  |

#### Tensile strength test performed wet.

Wet tensile testing was performed with the straps after being submerged under water for 5 hours