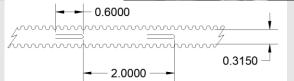

#### **KEY FEATURES**

- Quick application zip tie for all agricultural plant tethering.
  Strength of 5 kilos average.
- Auto-Tie Tool COMING SOON
- Tie and box field disposal which safely composts to soil in 6 months in most conditions end of life.
- Can be applied loose or tight. Quick and easy to loosen or tighten by adjusting the zip.
- FDA food grade approved materials. Made from renewable and renewed resources.
- Engineered environmentally friendly replacement to toxic vinyl tape, psa tapes, wire ties.
- Maintains integrity in sunny and wet conditions for 1 season depending on environment
- Tooth design and Smooth surface minimizes scarring and girdling stress on plant
- Tear resistance when wet. High Wind and rain tolerant.
- Zip only 5 Kilos 11 lbs. or Wrap and Zip tie 15 Kilos 33 lbs.
- Easily remove eliminates end of season collection of tie trash saving in labor
- Plant performance increases for more profits.