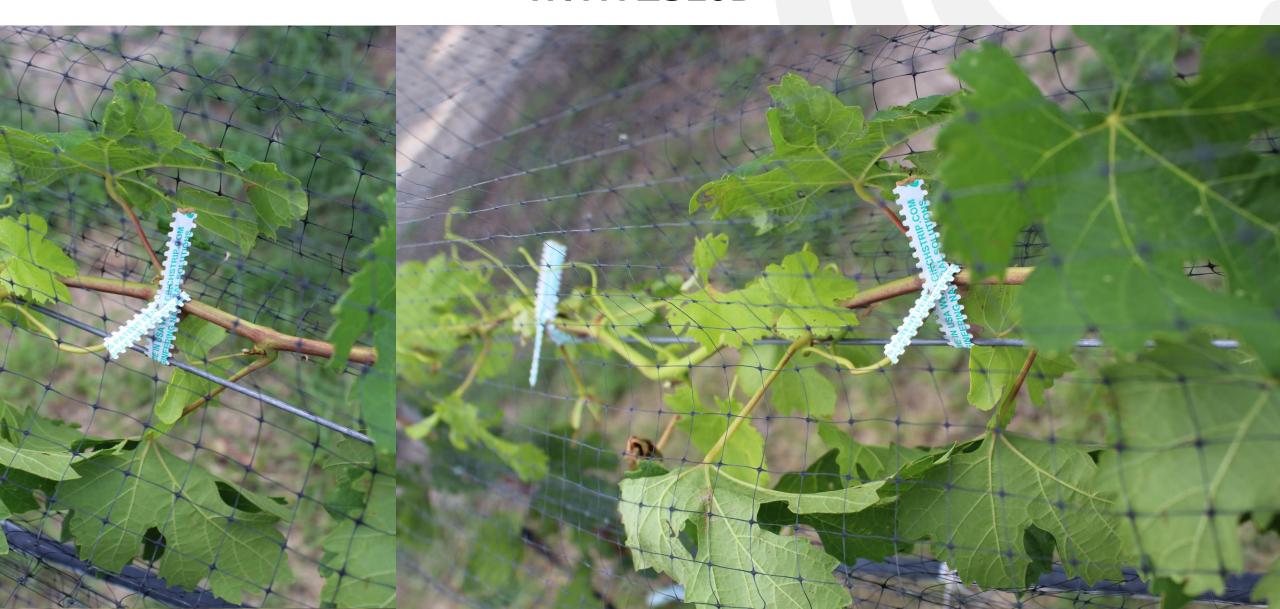

## BOAFANG<sup>TM</sup> ZS<sub>10</sub>B

**1 SEASONS** 

FIELD COMPOSTABLE 1 SEASON

**ADJUSTABLE TIE** 

CAPABLE OF LARGER DIAMETERS THAN WIRE TIE GUNS.

DESIGNED TO BE LEFT IN THE FIELDS

#### **KEY FEATURES**

- Quick application zip tie for all agricultural plant tethering.
  Strength of 5 kilos average.
- Auto-Tie Tool COMING SOON
- Tie and box field disposal which safely composts to soil in 6 months in most conditions end of life.
- Can be applied loose or tight. Quick and easy to loosen or tighten by adjusting the zip.
- FDA food grade approved materials. Made from renewable and renewed resources.
- Engineered environmentally friendly replacement to toxic vinyl tape, psa tapes, wire ties.
- Maintains integrity in sunny and wet conditions for 1 season depending on environment
- Tooth design and Smooth surface minimizes scarring and girdling stress on plant
- Tear resistance when wet. High Wind and rain tolerant.
- Zip only 5 Kilos 11 lbs. or Wrap and Zip tie 15 Kilos 33 lbs.
- Easily remove eliminates end of season collection of tie trash saving in labor
- Plant performance increases for more profits.