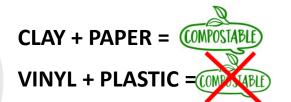

#### **KEY FEATURES**

- Quick application zip tie for all agricultural plant tethering.
  Strength of 5 kilos average.
- Auto-Tie Tool COMING SOON
- Tie and box field disposal which safely composts to soil in 6 months in most conditions end of life.
- Can be applied loose or tight. Quick and easy to loosen or tighten by adjusting the zip.
- FDA food grade approved materials. Made from renewable and renewed resources.
- Engineered environmentally friendly replacement to toxic vinyl tape, psa tapes, wire ties.
- Maintains integrity in sunny and wet conditions for 1 season depending on environment
- Tooth design and Smooth surface minimizes scarring and girdling stress on plant
- Tear resistance when wet. High Wind and rain tolerant.
- Zip only 5 Kilos 11 lbs. or Wrap and Zip tie 15 Kilos 33 lbs.
- Easily remove eliminates end of season collection of tie trash saving in labor
- Plant performance increases for more profits.