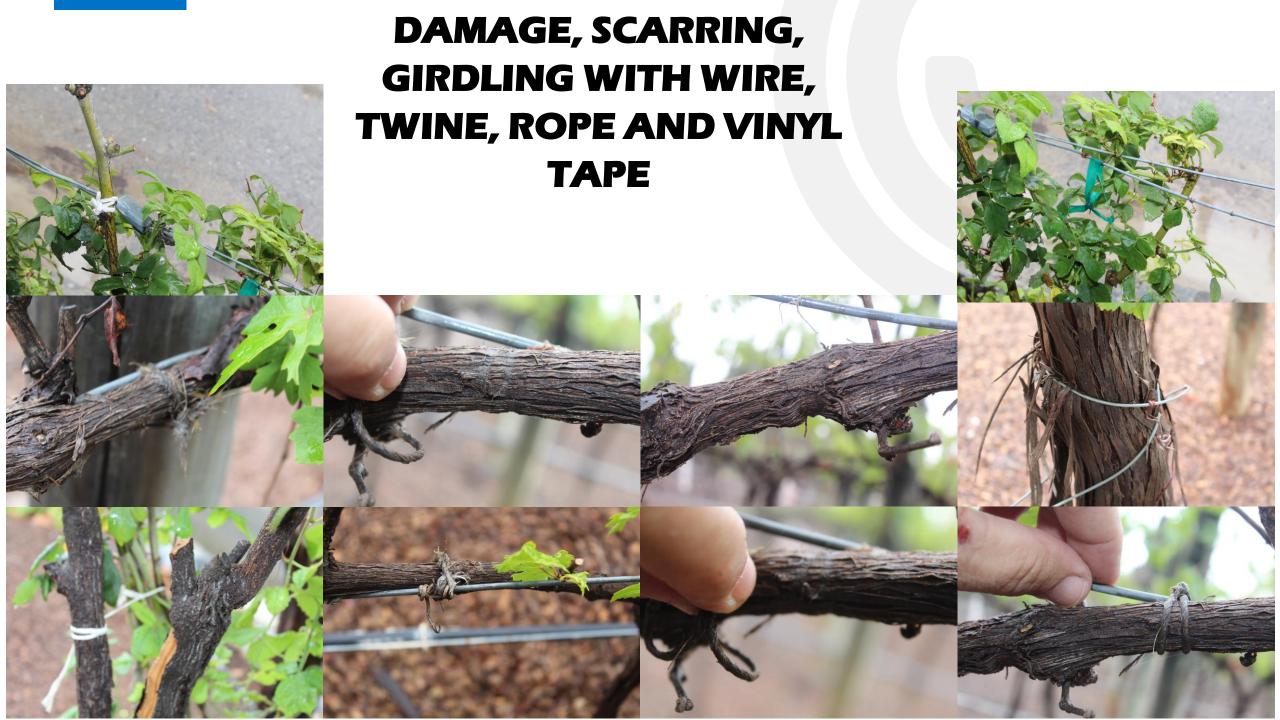

#### **KEY FEATURES**

- Quick application zip tie for all agricultural plant tethering.
  Strength of 5 kilos average.
- Auto-Tie Tool COMING SOON
- Tie and box field disposal which safely composts to soil in 6 months in most conditions end of life.
- Can be applied loose or tight. Quick and easy to loosen or tighten by adjusting the zip.
- FDA food grade approved materials. Made from renewable and renewed resources.
- Engineered environmentally friendly replacement to toxic vinyl tape, psa tapes, wire ties.
- Maintains integrity in sunny and wet conditions for 1 season depending on environment
- Tooth design and Smooth surface minimizes scarring and girdling stress on plant
- Tear resistance when wet. High Wind and rain tolerant.
- Zip only 5 Kilos 11 lbs. or Wrap and Zip tie 15 Kilos 33 lbs.
- Easily remove eliminates end of season collection of tie trash saving in labor
- Plant performance increases for more profits.