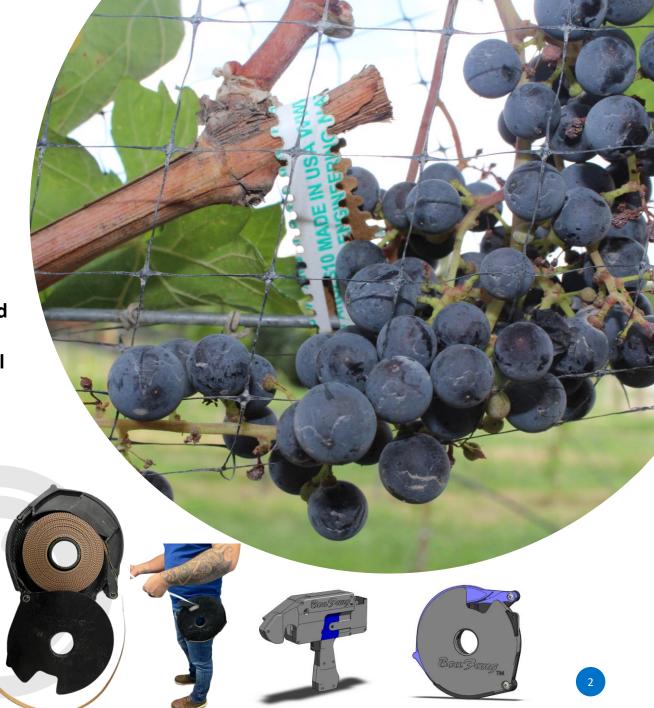

# AUTO-TIE TOOL COMING SOON!

## BOAFANG<sup>TM</sup> ZS10BG

**1 SEASON** 

FIELD COMPOSTABLE 1 SEASON

ZIP STRAP ADJUSTABLE PLANT TIE FOR USE WITH AUTO-TIE TOOL

CAPABLE OF LARGER DIAMETERS THAN WIRE

TIE GUNS. DESIGNED TO BE LEFT IN THE FIELDS

#### **KEY FEATURES**

- Quick application zip tie for all agricultural plant tethering.
   Strength of 5 kilos average.
- Auto-Tie Tool COMING SOON
- Tie and box field disposal which safely composts to soil in 6 months in most conditions end of life.
- Can be applied loose or tight. Quick and easy to loosen or tighten by adjusting the zip.
- FDA food grade approved materials. Made from renewable and renewed resources.
- Engineered environmentally friendly replacement to toxic vinyl tape, psa tapes, wire ties.
- Maintains integrity in sunny and wet conditions for 1 season depending on environment
- Tooth design and Smooth surface minimizes scarring and girdling stress on plant
- Tear resistance when wet. High Wind and rain tolerant.
- Zip only 5 Kilos 11 lbs. or Wrap and Zip tie 15 Kilos 33 lbs.
- Easily remove eliminates end of season collection of tie trash saving in labor
- Plant performance increases for more profits.