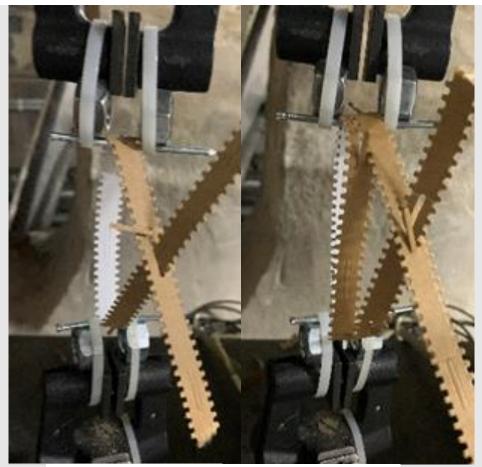

#### **TENSILE STRENGTH TESTING**

Tensile strength test performed with dry straps.

UP TO 1" DIAMETER

WATER

PERFORATED BY

AUTO-TIE TOOL

EVERY 4 \( \frac{7}{10} \)

| ZS10B (ZIP ONLY) WET |          |       |     |  |
|----------------------|----------|-------|-----|--|
|                      | Max Load | 13.75 | lbs |  |
| Average Load         |          | 10.49 | lbs |  |
|                      | Min Load | 9.44  | lbs |  |
| Average Stress       |          | 10.49 | psi |  |
| Standar Dev.         |          | 1.04  | lbs |  |