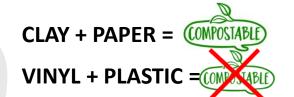

#### **KEY FEATURES**

- Quick application zip tie for all agricultural plant tethering.
   Strength of 5 kilos average.
- Auto-Tie Tool COMING SOON
- Tie and box field disposal which safely composts to soil in 6 months in most conditions end of life.
- Can be applied loose or tight. Quick and easy to loosen or tighten by adjusting the zip.
- FDA food grade approved materials. Made from renewable and renewed resources.
- Engineered environmentally friendly replacement to toxic vinyl tape, psa tapes, wire ties.
- Maintains integrity in sunny and wet conditions for 1 season depending on environment
- Tooth design and Smooth surface minimizes scarring and girdling stress on plant
- Tear resistance when wet. High Wind and rain tolerant.
- Zip only 5 Kilos 11 lbs. or Wrap and Zip tie 15 Kilos 33 lbs.
- Easily remove eliminates end of season collection of tie trash saving in labor
- Plant performance increases for more profits.