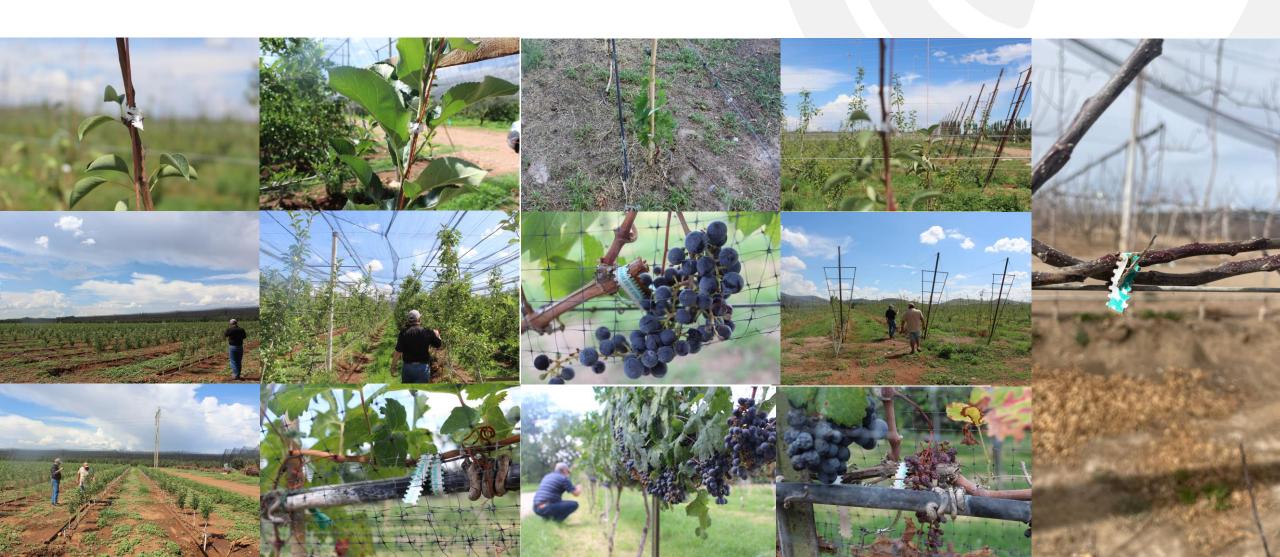

| lbs |  |
| Average Load         |          | 10.49 | lbs |  |
|                      | Min Load | 9.44  | lbs |  |
| Average Stress       |          | 10.49 | psi |  |
| Standar Dev.         |          | 1.04  | lbs |  |

### DOUBLE WRAP WET TENSILE STRENGTH

| ZS10B (WRAP AND ZIP) WET |           |  |  |  |
|--------------------------|-----------|--|--|--|
| Max Load                 | 27.32 lbs |  |  |  |
| Average Load             | 25.44 lbs |  |  |  |
| Min Load                 | 23.63 lbs |  |  |  |
| Average Stress           | 25.44 psi |  |  |  |
| Standar Dev.             | 1.15 lbs  |  |  |  |

#### Tensile strength test performed wet.

Wet tensile testing was performed with the straps after being submerged under water for 5 hours

#### STARTING, MID-SEASON AND END OF SEASON







#### AFTER SEASON ENDS WITH ZS10B











## **THANKYOU**



SALES@CINCHSTRIP.COM





WWW.BOAFANG.COM