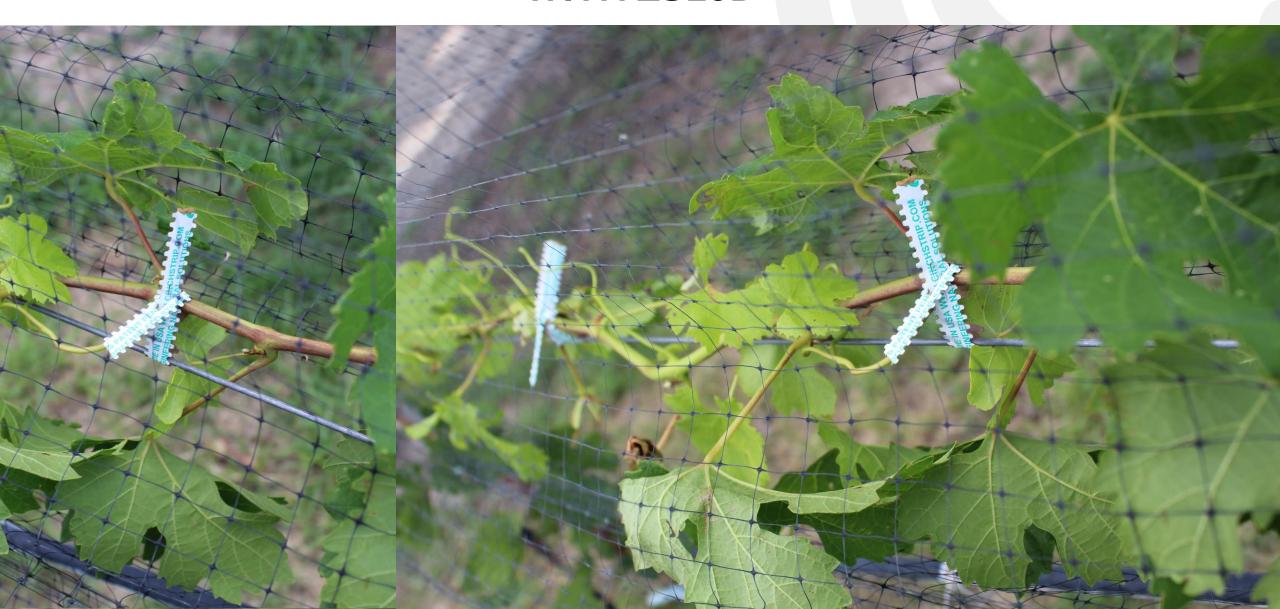

| 10.49 | lbs |  |
|                      | Min Load | 9.44  | lbs |  |
| Average Stress       |          | 10.49 | psi |  |
| Standar Dev.         |          | 1.04  | lbs |  |

### DOUBLE WRAP WET TENSILE STRENGTH

| ZS10B (WRAP AND ZIP) WET |           |  |  |  |
|--------------------------|-----------|--|--|--|
| Max Load                 | 27.32 lbs |  |  |  |
| Average Load             | 25.44 lbs |  |  |  |
| Min Load                 | 23.63 lbs |  |  |  |
| Average Stress           | 25.44 psi |  |  |  |
| Standar Dev.             | 1.15 lbs  |  |  |  |

#### Tensile strength test performed wet.

Wet tensile testing was performed with the straps after being submerged under water for 5 hours

#### STARTING, MID-SEASON AND END OF SEASON







#### AFTER SEASON ENDS WITH ZS10B











## **THANKYOU**



SALES@CINCHSTRIP.COM





WWW.BOAFANG.COM