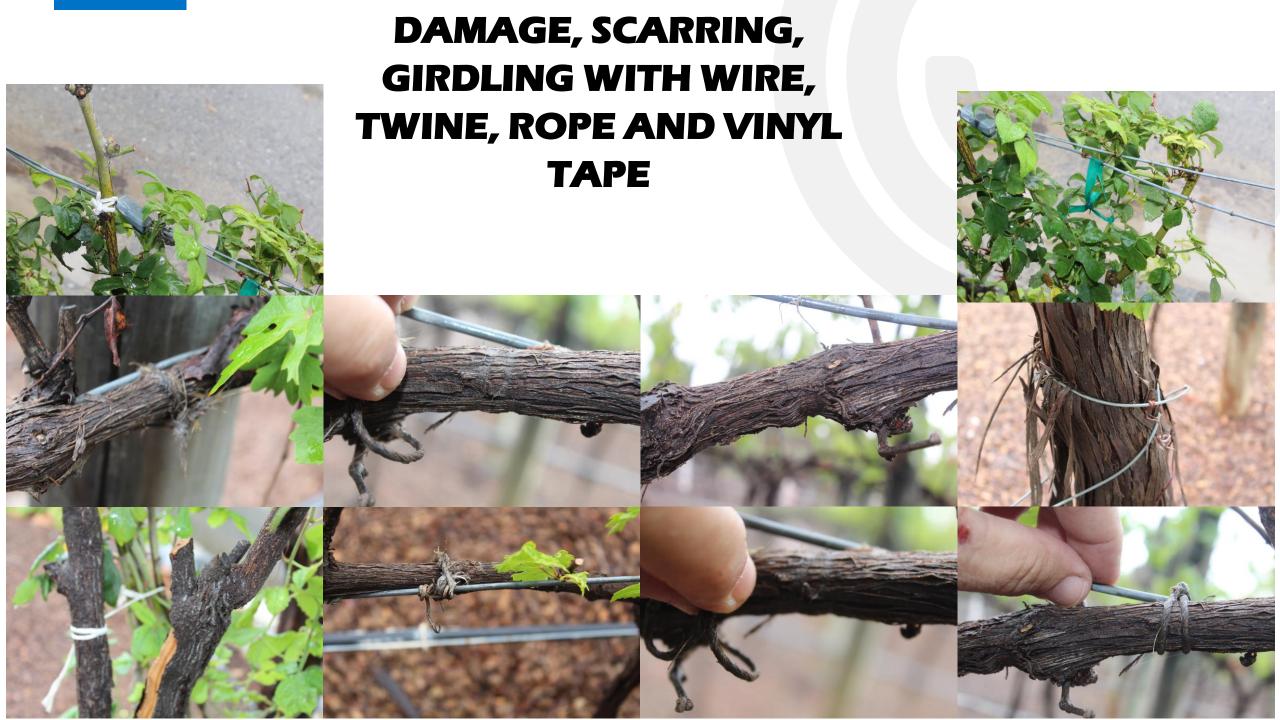

#### **KEY FEATURES**

- Quick application zip tie for all agricultural plant tethering.
   Strength of 5 kilos average.
- Auto-Tie Tool COMING SOON
- Tie and box field disposal which safely composts to soil in 6 months in most conditions end of life.
- Can be applied loose or tight. Quick and easy to loosen or tighten by adjusting the zip.
- FDA food grade approved materials. Made from renewable and renewed resources.
- Engineered environmentally friendly replacement to toxic vinyl tape, psa tapes, wire ties.
- Maintains integrity in sunny and wet conditions for 1 season depending on environment
- Tooth design and Smooth surface minimizes scarring and girdling stress on plant
- Tear resistance when wet. High Wind and rain tolerant.
- Zip only 5 Kilos 11 lbs. or Wrap and Zip tie 15 Kilos 33 lbs.
- Easily remove eliminates end of season collection of tie trash saving in labor
- Plant performance increases for more profits.