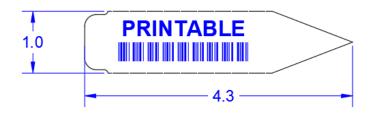

## BOAFANG<sup>TM</sup> ST25110

**2 SEASONS** 

FIELD COMPOSTABLE MULTI SEASON
CONTINUOUS ROLL STAKE

DESIGNED TO BE LEFT IN THE FIELDS

## **KEY FEATURES**

- •Can be used for a wide range of applications.
- •Suitable for labeling various items, including flowers, seedlings, plants, and trees.
- •Designed to label items without causing damage or contamination.
- •Ideal for use in the horticultural and agricultural industries.
- •Crafted from biodegradable cupstock material.
- •Environmentally friendly, reducing waste and harm to ecosystems.
- •Degrades in compost in just one season under most conditions.
- •Minimizes long-term environmental impact.
- •Sturdy construction ensures labels remain intact during use.
- •Resistant to wear and tear in typical gardening environments.
- •Provides a smooth surface for printing.
- Compatible with various printing tools.
- •Offers flexibility in labeling options.
- •Blends harmoniously with natural surroundings due to its biodegradable nature.
- •Enhances the overall appearance of gardens and plantings.