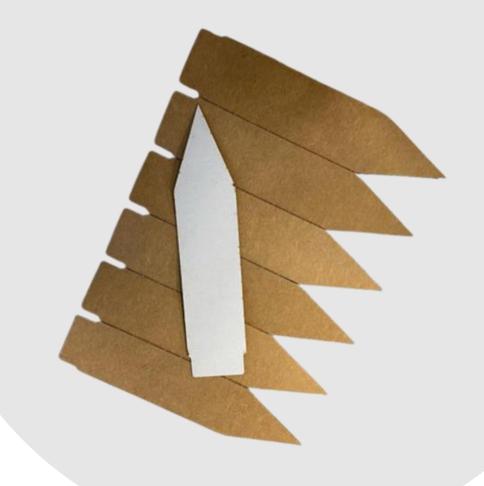

## BOAFANG<sup>TM</sup> ST25110

**2 SEASONS** 

FIELD COMPOSTABLE MULTI SEASON
CONTINUOUS ROLL STAKE

DESIGNED TO BE LEFT IN THE FIELDS

## **KEY FEATURES**

- •Can be used for a wide range of applications.
- •Suitable for labeling various items, including flowers, seedlings, plants, and trees.
- •Designed to label items without causing damage or contamination.
- •Ideal for use in the horticultural and agricultural industries.
- •Crafted from biodegradable cupstock material.
- •Environmentally friendly, reducing waste and harm to ecosystems.
- •Degrades in compost in just one season under most conditions.
- •Minimizes long-term environmental impact.
- •Sturdy construction ensures labels remain intact during use.
- •Resistant to wear and tear in typical gardening environments.
- •Provides a smooth surface for printing.
- Compatible with various printing tools.
- •Offers flexibility in labeling options.
- •Blends harmoniously with natural surroundings due to its biodegradable nature.
- •Enhances the overall appearance of gardens and plantings.