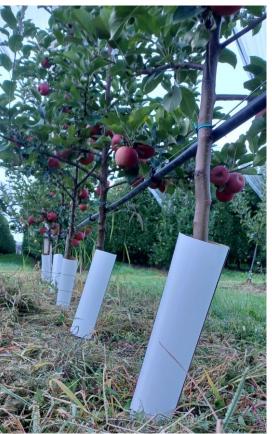

Diameter of 2",3" & 4", heights of 14",16",18",22",36"

Protection for infant trees & vines, plant grow tubes.

## STARTING, MID-SEASONS AND END OF SEASONS