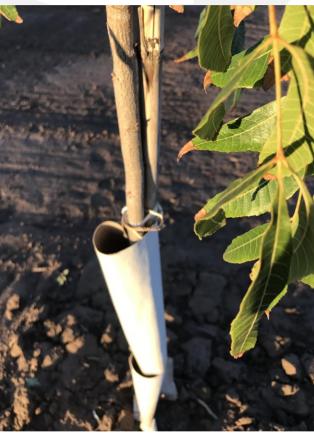

#### **KEY FEATURES**

- Natural Pest Repellant and Herbicide Resistant
- Highly Compostable to Soil after use in 6 months most conditions
- Composts in Field no disposal needed
- *No* Tools required
- Retains Strength Wet
- Excellent Appearance & Life Expectancy 2+ years
- Flexible fast installation and easily transported for field assembly into sleeves or onto bases of plants with canopies.
- Apply guard above 13C White side out.
- Expose adhesive by removing liner & dispose to waste not in field.
- To restrain the guard in high winds, tether a 10" Boa Fang Zip Tie around the plant and apply the extended length of Zip Tie to the glue during assembly.
- Wrap around tree or pre-fold into sleeves and apply pressure on adhesive area full length of guard to adhere.
- To reuse secure with staple or Boa Fang Zip Tie.
- Natural oil coated inside to discourage pest damage to guard and plant.
- Water drainage & guard stake features available.