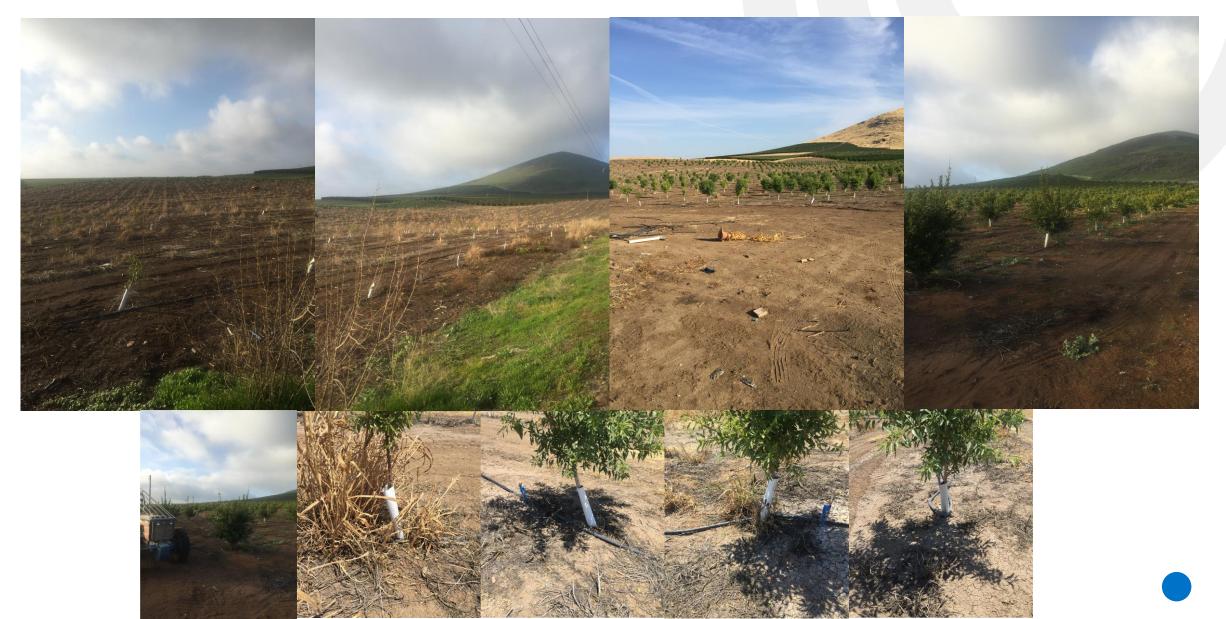

uard and plant.
- Water drainage & guard stake features available.





|              | example 13x14  |                  |         |                     |
|--------------|----------------|------------------|---------|---------------------|
| Width (WW)   | Height<br>(HH) | Diameter<br>(in) | Bundles | Bundle Weight (lbs) |
| 7", 10", 13" | 14             | 2, 3 & 4         | 250     | 22                  |
| 10", 13"     | 16             | 3 & 4            | 200     | 22                  |
| 10", 13"     | 18             | 3 & 4            | 175     | 22                  |
| 10" 13"      | 22             | 3 & 4            | 150     | 22                  |
| 13"          | 36             | 4                | 125     | 28                  |

## STARTING, MID-SEASONS AND END OF SEASONS





















## AFTER 2 SEASONS TREE GUARDS











#### **THANKYOU**



SALES@CINCHSTRIP.COM





WWW.BOAFANG.COM