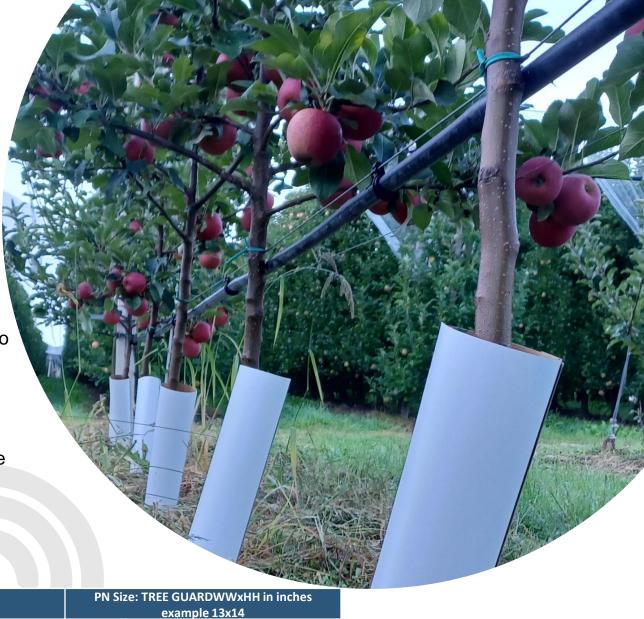

|              | example 13x14  |                  |         |                     |
|--------------|----------------|------------------|---------|---------------------|
| Width (WW)   | Height<br>(HH) | Diameter<br>(in) | Bundles | Bundle Weight (lbs) |
| 7", 10", 13" | 14             | 2, 3 & 4         | 250     | 22                  |
| 10", 13"     | 16             | 3 & 4            | 200     | 22                  |
| 10", 13"     | 18             | 3 & 4            | 175     | 22                  |
| 10" 13"      | 22             | 3 & 4            | 150     | 22                  |
| 13"          | 36             | 4                | 125     | 28                  |