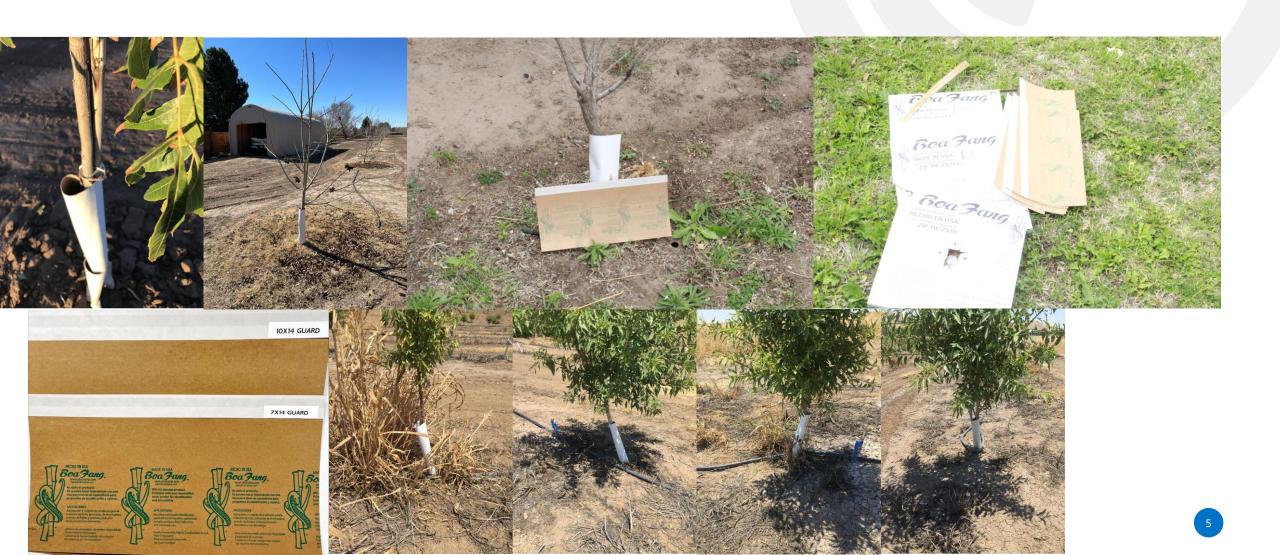

Diameter of 2",3" & 4", heights of 14",16",18",22",36"

Protection for infant trees & vines, plant grow tubes.

|              | example 13x14  |                  |         |                     |
|--------------|----------------|------------------|---------|---------------------|
| Width (WW)   | Height<br>(HH) | Diameter<br>(in) | Bundles | Bundle Weight (lbs) |
| 7", 10", 13" | 14             | 2, 3 & 4         | 250     | 22                  |
| 10", 13"     | 16             | 3 & 4            | 200     | 22                  |
| 10", 13"     | 18             | 3 & 4            | 175     | 22                  |
| 10" 13"      | 22             | 3 & 4            | 150     | 22                  |
| 13"          | 36             | 4                | 125     | 28                  |

## AFTER 2 SEASONS TREE GUARDS