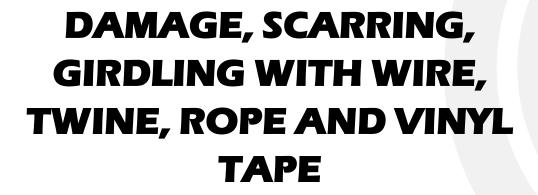

•Maintains integrity in sunny and wet conditions 2 Year life span or higher depending on environment

•Tooth design and Smooth surface minimizes scarring and girdling stress on plant

- •Tear resistance when wet. High Wind and rain tolerant.
- •Zip only 14lbs. 6 kilos Wrap and Zip tie 40lbs.18 Kilo's