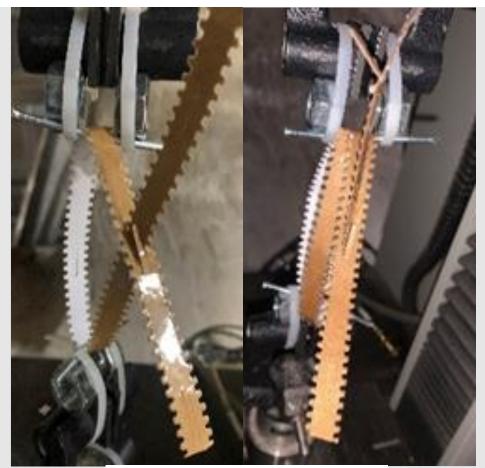

## **TENSILE STRENGTH TESTING**

| ZS10E (ZIP ONLY) |           |  |  |
|------------------|-----------|--|--|
| Max Load         | 17.91 lbs |  |  |
| Average Load     | 14.77 lbs |  |  |
| Min Load         | 13.07 lbs |  |  |
| Average Stress   | 14.77 psi |  |  |
| Standar Dev.     | 1.38 lbs  |  |  |

#### DOUBLE WRAP DRY TENSILE STRENGTH

| ZS10E (WRAP AND ZIP |       |     |  |
|---------------------|-------|-----|--|
| Max Load            | 46.49 | lbs |  |
| Average Load        | 42.10 | lbs |  |
| Min Load            | 37.29 | lbs |  |
| Average Stress      | 42.10 | psi |  |
| Standar Dev.        | 2.23  | lbs |  |

Tensile strength test performed with dry straps.

| ] | ZS10E (ZIP ONLY) WET |           |  |
|---|----------------------|-----------|--|
| ] | Max Load             | 15.12 lbs |  |
| ] | Average Load         | 11.92 lbs |  |
|   | Min Load             | 10.11 lbs |  |
|   | Average Stress       | 11.92 psi |  |
|   | Standar Dev.         | 1.49 lbs  |  |

#### DOUBLE WRAP WET TENSILE STRENGTH

| ZS10E (WRAP AND ZIP) WET |           |  |  |
|--------------------------|-----------|--|--|
| Max Load                 | 36.69 lbs |  |  |
| Average Load             | 34.44 lbs |  |  |
| Min Load                 | 32.65 lbs |  |  |
| Average Stress           | 34.44 psi |  |  |
| Standar Dev.             | 1.08 lbs  |  |  |

Tensile strength test performed wet.

Wet tensile testing was performed with the straps after being submerged under water for 5 hours