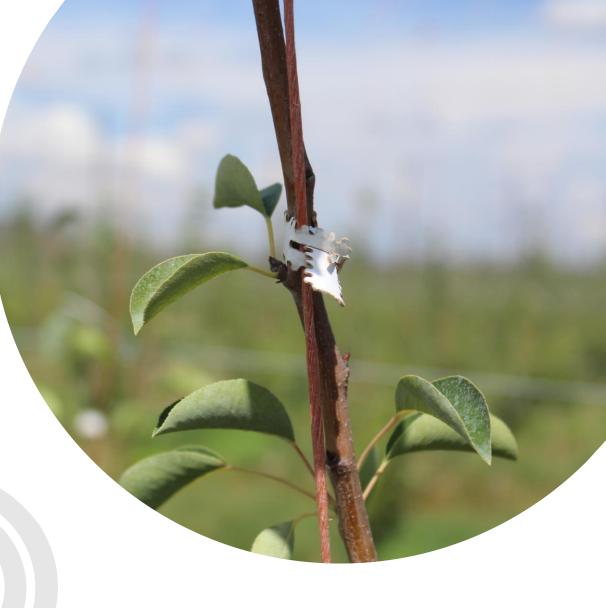

#### FIELD COMPOSTABLE MULTI SEASON

**BOAFANG<sup>TM</sup>** 

**ADJUSTABLE TIE** 

CAPABLE OF LARGER DIAMETERS THAN WIRE TIE GUNS.

DESIGNED TO BE LEFT IN THE FIELDS

CLAY + PAPER + CORN FILM =

## **KEY FEATURES**

•Quick application zip tie for all agricultural plant tethering. Strength of 5 kilos average.

•Auto-Tie Tool COMING SOON

•Tie and box field disposal at end of life. Composts to soil in approximately 1 year most conditions.

•Maintains integrity in sunny and wet conditions 2 Year life span or higher depending on environment

•Tooth design and Smooth surface minimizes scarring and girdling stress on plant

- •Tear resistance when wet. High Wind and rain tolerant.
- •Zip only 14lbs. 6 kilos Wrap and Zip tie 40lbs.18 Kilo's