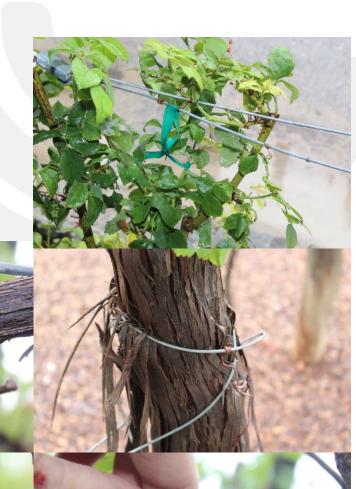

--------|-----------|--|
| ] | Max Load             | 15.12 lbs |  |
| ] | Average Load         | 11.92 lbs |  |
|   | Min Load             | 10.11 lbs |  |
|   | Average Stress       | 11.92 psi |  |
|   | Standar Dev.         | 1.49 lbs  |  |

#### DOUBLE WRAP WET TENSILE STRENGTH

| ZS10E (WRAP AND ZIP) WET |           |  |  |
|--------------------------|-----------|--|--|
| Max Load                 | 36.69 lbs |  |  |
| Average Load             | 34.44 lbs |  |  |
| Min Load                 | 32.65 lbs |  |  |
| Average Stress           | 34.44 psi |  |  |
| Standar Dev.             | 1.08 lbs  |  |  |

Tensile strength test performed wet.

Wet tensile testing was performed with the straps after being submerged under water for 5 hours

## STARTING, MID-SEASON AND END OF SEASONS











## AFTER 2 SEASONS WITH ZS10E











# THANKYOU