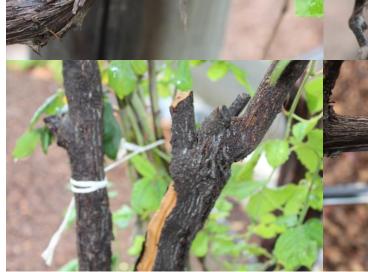

------|-----------|--|
| ] | Max Load             | 15.12 lbs |  |
| ] | Average Load         | 11.92 lbs |  |
|   | Min Load             | 10.11 lbs |  |
|   | Average Stress       | 11.92 psi |  |
|   | Standar Dev.         | 1.49 lbs  |  |

#### DOUBLE WRAP WET TENSILE STRENGTH

| ZS10E (WRAP AND ZIP) WET |           |  |  |
|--------------------------|-----------|--|--|
| Max Load                 | 36.69 lbs |  |  |
| Average Load             | 34.44 lbs |  |  |
| Min Load                 | 32.65 lbs |  |  |
| Average Stress           | 34.44 psi |  |  |
| Standar Dev.             | 1.08 lbs  |  |  |

Tensile strength test performed wet.

Wet tensile testing was performed with the straps after being submerged under water for 5 hours

## STARTING, MID-SEASON AND END OF SEASONS











## AFTER 2 SEASONS WITH ZS10E











# THANKYOU