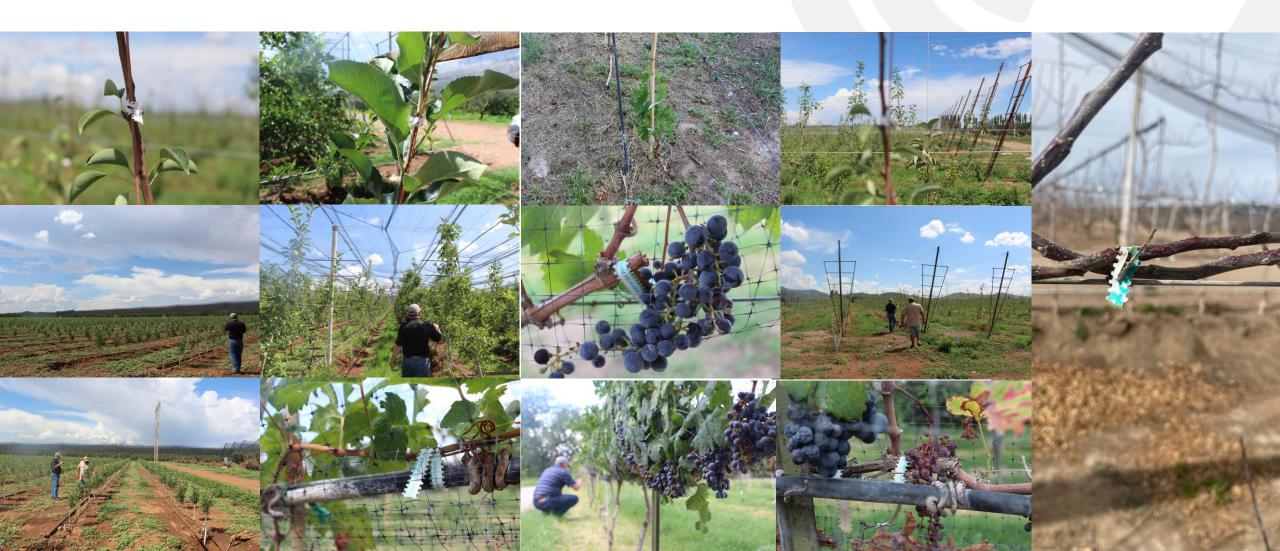

------------|-----------|--|
| ] | Max Load             | 15.12 lbs |  |
| ] | Average Load         | 11.92 lbs |  |
|   | Min Load             | 10.11 lbs |  |
|   | Average Stress       | 11.92 psi |  |
|   | Standar Dev.         | 1.49 lbs  |  |

#### DOUBLE WRAP WET TENSILE STRENGTH

| ZS10E (WRAP AND ZIP) WET |           |  |  |
|--------------------------|-----------|--|--|
| Max Load                 | 36.69 lbs |  |  |
| Average Load             | 34.44 lbs |  |  |
| Min Load                 | 32.65 lbs |  |  |
| Average Stress           | 34.44 psi |  |  |
| Standar Dev.             | 1.08 lbs  |  |  |

Tensile strength test performed wet.

Wet tensile testing was performed with the straps after being submerged under water for 5 hours

## STARTING, MID-SEASON AND END OF SEASONS











## AFTER 2 SEASONS WITH ZS10E











# THANKYOU